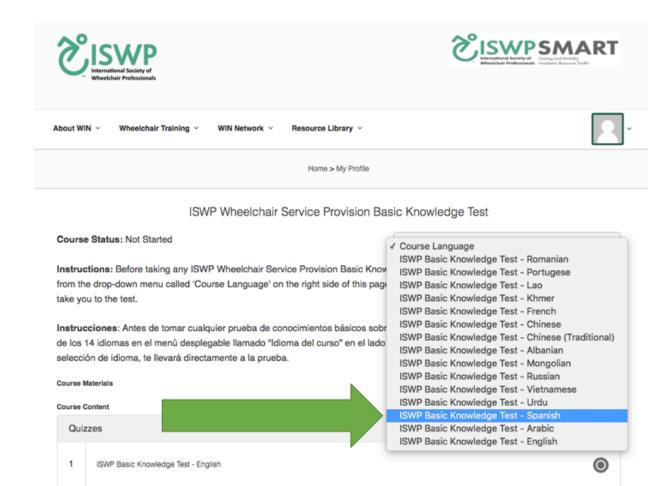

## Instructions to take up the ISWP Basic Wheelchair Service Provision Test

1. Link http://wheelchairnetwork.org/courses/iswp-basic-knowledge-test/

2. Choose "ISWP Basic Knowledge Test – English" or your preferred test from the drop-down menu.

3. Click on the 'Start Quiz' button here to start the test.

4. The timer and all the questions to complete will appear, the first question will appear below.