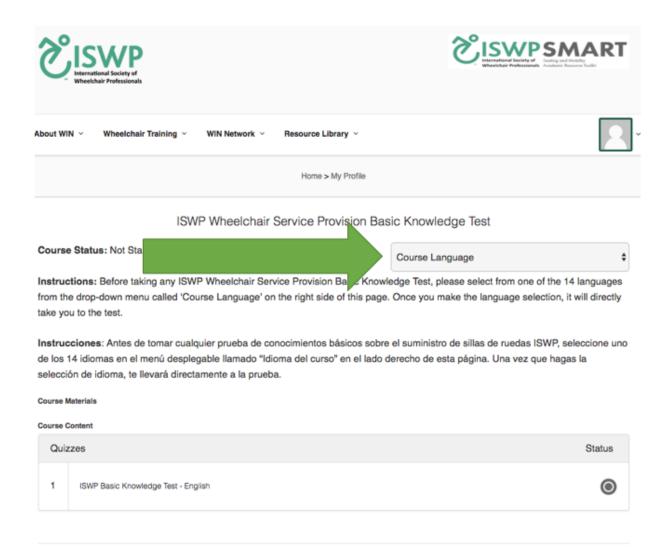

## Instructions to take up the ISWP Basic Wheelchair Service Provision Test

1. Link http://wheelchairnetwork.org/courses/iswp-basic-knowledge-test/

2. Choose "ISWP Basic Knowledge Test – English" or your preferred test from the drop-down menu.

3. Click on the 'Start Quiz' button here to start the test.

4. The timer and all the questions to complete will appear, the first question will appear below.