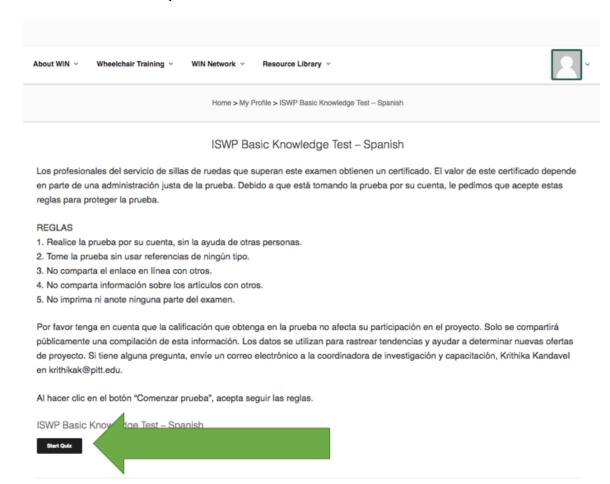

3. Click on the 'Start Quiz' button here to start the test.

4. The timer and all the questions to complete will appear, the first question will appear below.