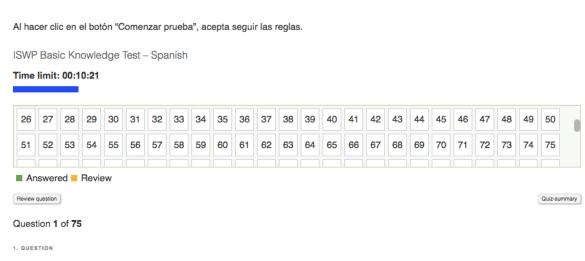

3. Click on the 'Start Quiz' button here to start the test.

4. The timer and all the questions to complete will appear, the first question will appear below.